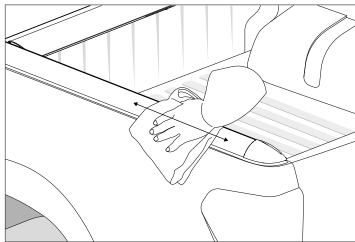

## Eloxclean

Instructions. (fig. 1 - 3).

**(Fig. 1)** Apply a few drops of the Elox-cleaner on a dry cloth

(Fig. 2) Gently clean the surface with the Elox-cleaner. Do only put light pressure on the surface. Only polish the surface parallel to the length of the profile. Only polish very carefully, if it is overdone you will damage the surface.