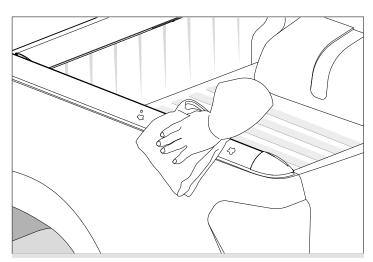

(Fig. 3) After the surface has been polished, remove excessive polishing cream. The Elox-cleaner will leave a protective layer on the profile which has to be renewed from time to time.

| Customer Service | +45 4810 2950 (08:00 - 16:00 CET)                |
|------------------|--------------------------------------------------|
| Fax              | +45 4810 2960                                    |
| Support          | info@mountaintop.dk                              |
| Website          | www.mountaintop.dk                               |
| Address          | Pedersholmparken 10, 3600 Frederikssund, Denmark |