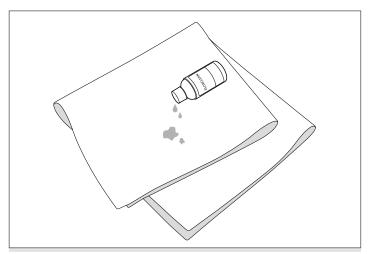

## Eloxclean

Instructions. (fig. 1 - 3).

**(Fig. 1)** Apply a few drops of the Elox-cleaner on a dry cloth

(Fig. 2) Gently clean the surface with the Elox-cleaner. Do only put light pressure on the surface. Only polish the surface parallel to the length of the profile. Only polish very carefully, if it is overdone you will damage the surface.